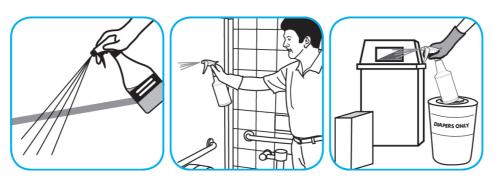

For daily cleaning: use a spray bottle or mop and bucket to apply the use-solution to a surface, let the product dwell for best performance. For deodorizing: spray directly onto floors, urinals, toilets, trash receptacles and other surfaces. For use as a carpet spotter, apply to carpet, agitate and rinse with water. Do not spray into the air or use as an air freshener.