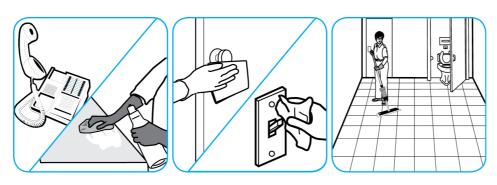

## Procedimientos de aplicación

Use Alpha-HP® Multi-Surface Disinfectant Cleaner to clean, disinfect and deodorize in one easy step.

Apply use-solution to hard, nonporous surfaces. Thoroughly wet surface with a cloth, mop, sponge, sprayer or by immersion. Allow to remain wet. Wipe dry or allow to air dry. See product label for complete directions.