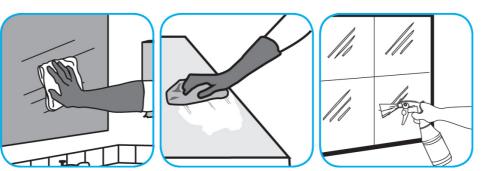

Use ProminenceTM/MC Heavy Duty Cleaner to remove soil from floors without dulling the appearance of the floor finish.

Dilute with cold water. For daily cleaning, use a spray bottle, mop and bucket or fill auto scrubber and use red pads. For Deep Scrubbing, fill auto scrubber and use green or blue pads. Pick up soil and excess cleaner with a tightly wrung out cleaning mop or cloth.