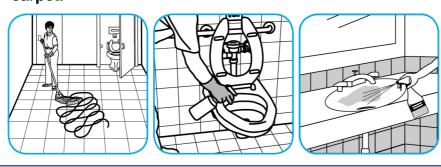

### Use PERdiemTM/MC General Purpose Cleaner with Hydrogen Peroxide to clean hard surfaces as well as carpet.

Fill mop bucket, spray bottle or automatic scrubbing machine from dispenser. Apply to surfaces to be cleaned. For use as a carpet spotter, prespray or extraction cleaner, apply to carpet, agitate and rinse with water. For autoscrubber use, trail mop behind machine to pick up any excess solution. Allow to dry.