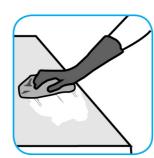

## Procedimientos de aplicación

Use Glance® NA Glass and Multi-Purpose Cleaner to clean mirror, chrome and glass surfaces.

Spray onto surface. Wipe with a clean cloth or towel.

### Use Crew® Bathroom Cleaner and Scale Remover as a non-corrosive formula deep cleans dirt and soap scum from bathroom and shower tiles, fixtures and most washable surfaces.

Apply to surfaces to be cleaned. Wipe with soft cloth or towel to remove soil and to dry. See label on original container for complete directions for use and additional information.

#### Use Spitfire® SC Power Cleaner to clean most heavily soiled, hard surfaces.

Spray onto hard surface. Allow to penetrate and lift soils. Wipe with a clean cloth. Requires no rinsing. Do not use on glass, aluminum and water-based paint.