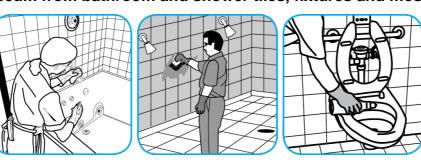

### Use Crew® Bathroom Cleaner and Scale Remover as a non-corrosive formula deep cleans dirt and soap scum from bathroom and shower tiles, fixtures and most washable surfaces.

Apply to surfaces to be cleaned. Wipe with soft cloth or towel to remove soil and to dry. See label on original container for complete directions for use and additional information.