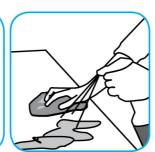

## Procedimientos de aplicación

Use Glance® NA Glass and Multi-Purpose Cleaner to clean mirror, chrome and glass surfaces.

Spray onto surface. Wipe with a clean cloth or towel.

### Use Crew® Bathroom Cleaner and Scale Remover as a non-corrosive formula deep cleans dirt and soap scum from bathroom and shower tiles, fixtures and most washable surfaces.

Apply to surfaces to be cleaned. Wipe with soft cloth or towel to remove soil and to dry. See label on original container for complete directions for use and additional information.

#### Use Spitfire® SC Power Cleaner to clean most heavily soiled, hard surfaces.

Spray onto hard surface. Allow to penetrate and lift soils. Wipe with a clean cloth. Requires no rinsing. Do not use on glass, aluminum and water-based paint.