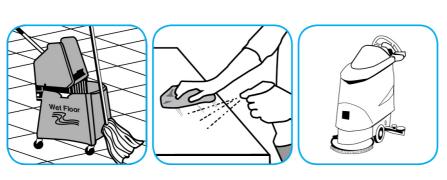

#### Use Stride® Citrus SC Neutral Cleaner to clean floors and other hard surfaces.

Fill mop bucket, spray bottle or automatic scrubbing machine from dispenser. Apply to surfaces to be cleaned. For autoscrubber use, trail mop behind machine to pick up any excess solution. Allow to dry.