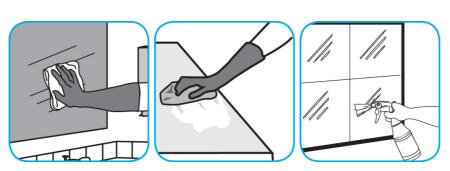

## Procedimientos de aplicación

Use Glance® NA Glass and Multi-Purpose Cleaner to clean mirror, chrome and glass surfaces.

Spray onto surface. Wipe with a clean cloth or towel.