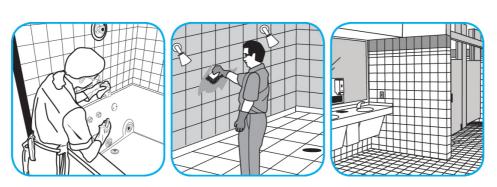

by immersion. Allow to remain wet. Wipe dry or allow to air dry. See product label for complete directions.



Use Glance® NA Glass and Multi-Purpose Cleaner Non-Ammoniated to clean mirror, chrome and glass surfaces.



Spray onto surface. Wipe with a clean cloth or towel.



Use ProminenceTM/MC Heavy Duty Cleaner to remove soil from floors without dulling the appearance of the floor finish.







Dilute with cold water. For daily cleaning, use a spray bottle, mop and bucket or fill auto scrubber and use red pads. For Deep Scrubbing, fill auto scrubber and use green or blue pads. Pick up soil and excess cleaner with a tightly wrung out cleaning mop or cloth.



Use Crew® Bathroom Cleaner and Scale Remover to remove soap scum and hard water deposits. Do not use on natural wood or marble.



Dilute with cold water. Dispense use-solution into trigger spray or flip top bottle as needed. Apply with a damp cloth or directly on surface to be cleaned. Loosen soil with rubbing action. Rinse with cold water.

Questions: 1-800-558-2332

Always wear personal protective equipment.