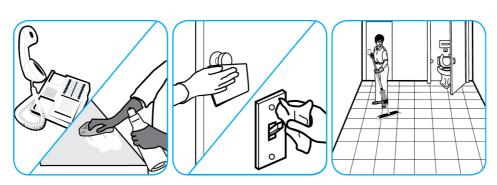

Use Crew® Bathroom Cleaner and Scale Remover to remove soap scum and hard water deposits. Do not use on natural wood or marble.

Dilute with cold water. Dispense use-solution into trigger spray or flip top bottle as needed. Apply with a damp cloth or directly on surface to be cleaned. Loosen soil with rubbing action. Rinse with cold water.