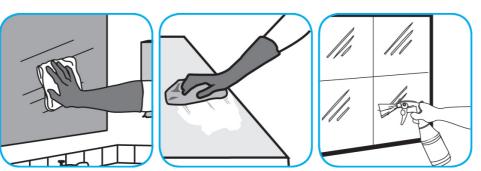

Use Glance® NA Glass and Multi-Purpose Cleaner Non-Ammoniated to clean mirror, chrome and glass surfaces.

Spray onto surface. Wipe with a clean cloth or towel.

Use ProminenceTM/MC Heavy Duty Cleaner to remove soil from floors without dulling the appearance of the floor finish.