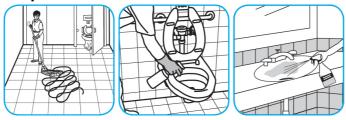

#### Use Virex® II 256 One-Step Disinfectant Cleaner and Deodorant to clean restroom toilets, sinks, floors and walls.

Apply use-solution to hard, nonporous surfaces. Thoroughly wet surface with a cloth, mop, sponge, sprayer or by immersion. Allow to remain wet for 10 minutes. Wipe dry or allow to air dry.