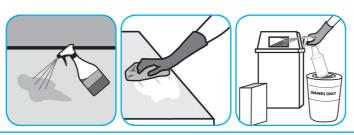

# **Application Procedures**

Spray onto surface. Wipe with a clean cloth or towel. For Carpet Spotting: Apply to carpet spot, agitate and rinse with water. For Prespray Cleaning: Apply product to area to be cleaned using a pressurized hand held sprayer. Extract thoroughly with water.

## Use Glance® NA Glass and Multi-Purpose Cleaner Non-Ammoniated to clean mirror, chrome and glass surfaces.

Spray onto surface. Wipe with a clean cloth or towel.