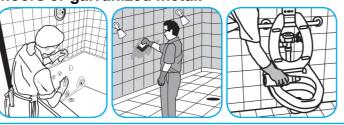

#### Use Virex® II 256 One-Step Disinfectant Cleaner and Deodorant to clean restroom toilets, sinks, floors and walls.

Apply use-solution to hard, nonporous surfaces. Thoroughly wet surface with a cloth, mop, sponge, sprayer or by immersion. Allow to remain wet for 10 minutes. Wipe dry or allow to air dry.