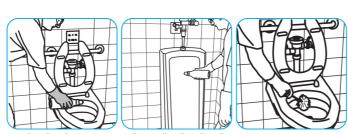

Apply product to toilet bowl side or to urinal surfaces. Scrub entire unit, especially under the rim at water outlets. Wait one minute, then flush.

Questions: 1-800-558-2332