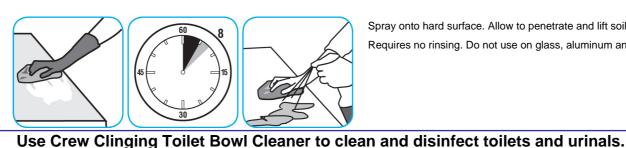

## Use Spitfire® SC Power Cleaner to clean most heavily soiled, hard surfaces.

Spray onto hard surface. Allow to penetrate and lift soils. Wipe with a clean cloth. Requires no rinsing. Do not use on glass, aluminum and water-based paint.