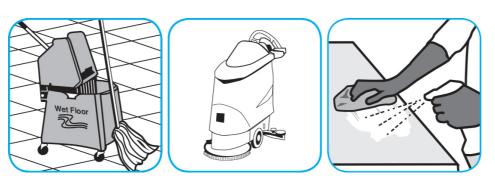

Use ProminenceTM/MC Heavy Duty Cleaner to remove soil from floors without dulling the appearance of the floor finish.

Dilute with cold water. For daily cleaning, use a spray bottle, mop and bucket or fill auto scrubber and use red pads. For Deep Scrubbing, fill auto scrubber and use green or blue pads. Pick up soil and excess cleaner with a tightly wrung out cleaning mop or cloth.