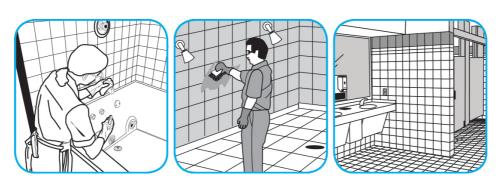

## **Application Procedures**

Use Crew® Bathroom Cleaner and Scale Remover to remove soap scum and hard water deposits. Do not use on natural wood or marble.

Dilute with cold water. Dispense use-solution into trigger spray or flip top bottle as needed. Apply with a damp cloth or directly on surface to be cleaned. Loosen soil with rubbing action. Rinse with cold water.