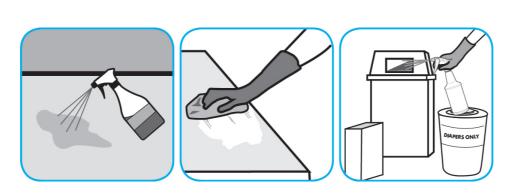

Use Alpha-HP® Multi-Surface Cleaner to clean hard surfaces and carpet.

Spray onto surface. Wipe with a clean cloth or towel. For Carpet Spotting: Apply to carpet spot, agitate and rinse with water. For Prespray Cleaning: Apply product to area to be cleaned using a pressurized hand held sprayer. Extract thoroughly with water.