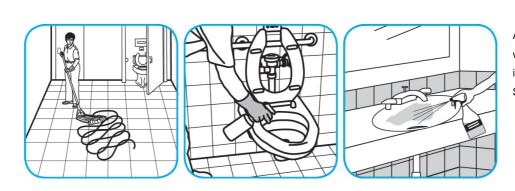

Dilute with cold water. For daily cleaning, use a spray bottle, mop and bucket or fill auto scrubber and use red pads. For Deep Scrubbing, fill auto scrubber and use green or blue pads. Pick up soil and excess cleaner with a tightly wrung out cleaning mop or cloth.

Use Crew® Bathroom Cleaner and Scale Remover to remove soap scum and hard water deposits. Do not use on natural wood or marble.

Dilute with cold water. Dispense use-solution into trigger spray or flip top bottle as needed. Apply with a damp cloth or directly on surface to be cleaned. Loosen soil with rubbing action. Rinse with cold water.