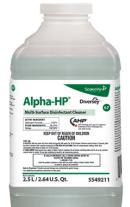

Use Alpha-HP® Multi-Surface Disinfectant Cleaner to clean, disinfect and deodorize in one easy step.

Apply use-solution to hard, nonporous surfaces. Thoroughly wet surface with a cloth, mop, sponge, sprayer or by immersion. Allow to remain wet. Wipe dry or allow to air dry. See product label for complete directions.