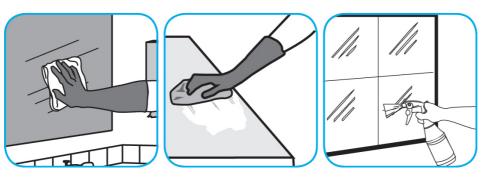

## **Application Procedures**

Use Glance® NA Glass and Multi-Purpose Cleaner Non-Ammoniated to clean mirror, chrome and glass surfaces.

Spray onto surface. Wipe with a clean cloth or towel.

Use ProminenceTM/MC Heavy Duty Cleaner to remove soil from floors without dulling the appearance of the floor finish.