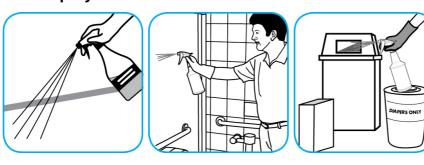

Use Good Sense® HC Liquid Air Freshener - Fresh to treat malodors on carpet, hard surfaces and as a room spray.

Spray into the air or onto surfaces where odors are noticeable.

#### Use Glance® HC Glass and Multi-Surface Cleaner to clean mirror, chrome and glass surfaces.

Spray onto surface. Wipe with a clean cloth or towel.

Use VirexTM II 256 One-Step Disinfectant Cleaner and Deodorant to clean restroom toilets, sinks, floors and walls.