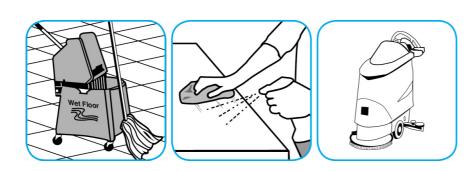

### Use Stride® Citrus SC Neutral Cleaner to clean floors and other hard surfaces.

Fill mop bucket, spray bottle or automatic scrubbing machine from dispenser. Apply to surfaces to be cleaned. For autoscrubber use, trail mop behind machine to pick up any excess solution. Allow to dry.