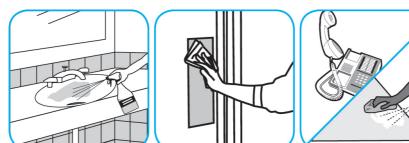

Apply to surfaces to be cleaned. Wipe with soft cloth or towel to remove soil and to dry. See label on original container for complete directions for use and additional information.