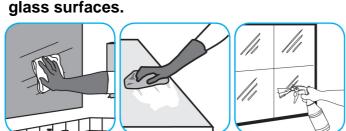

## J-Fill® Application Procedures

Use Glance® NA Glass and Multi-Purpose Cleaner Non-Ammoniated to clean mirror, chrome and glass surfaces.

Spray onto surface. Wipe with a clean cloth or towel.

Use Crew® NA SC Non-Acid Bowl and Bathroom Disinfectant Cleaner to clean restroom toilets, sinks, floors and walls.