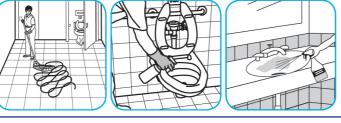

Use Virex® II 256 One-Step Disinfectant Cleaner and Deodorant to clean restroom toilets, sinks, floors and walls.

Apply use-solution to hard, nonporous surfaces. Thoroughly wet surface with a cloth, mop, sponge, sprayer or by immersion. Allow to remain wet for 10 minutes. Wipe dry or allow to air dry.