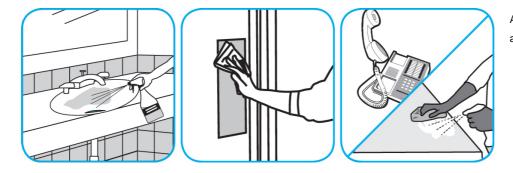

Apply use solution. Let stand for 5 minutes. Wipe or allow to air dry.

Use Crew® NA SC Non-Acid Bowl and Bathroom Disinfectant Cleaner to clean restroom toilets, sinks, floors and walls.

Apply use-solution to hard, nonporous surfaces. Thoroughly wet surface with a cloth, mop, sponge, sprayer or by immersion. Allow to remain wet for 10 minutes. Wipe dry or allow to air dry.