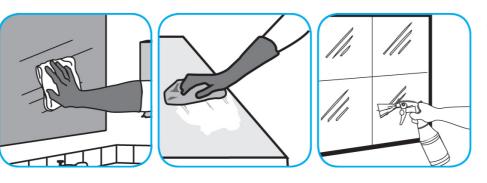

## J-Fill® Application Procedures

Use Glance® NA Glass and Multi-Purpose Cleaner SC to clean mirror, chrome and glass surfaces.

Spray onto surface. Wipe with a clean cloth or towel.

Use Oxivir® Five 16 Concentrate One Step Disinfectant Cleaner to clean and disinfect hard, non-porous surfaces.

Apply use solution. Let stand for 5 minutes. Wipe or allow to air dry.

Use Crew® NA SC Non-Acid Bowl and Bathroom Disinfectant Cleaner to clean restroom toilets, sinks, floors and walls.

Apply use-solution to hard, nonporous surfaces. Thoroughly wet surface with a cloth, mop, sponge, sprayer or by immersion. Allow to remain wet for 10 minutes. Wipe dry or allow to air dry.