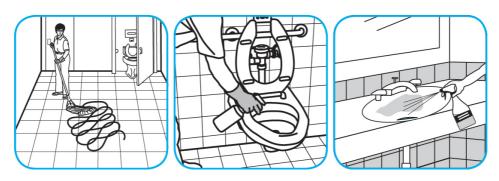

## **Application Procedures**

Use Crew® NA SC Non-Acid Bowl and Bathroom Disinfectant Cleaner to clean restroom toilets, sinks, floors and walls.

Apply use-solution to hard, nonporous surfaces. Thoroughly wet surface with a cloth, mop, sponge, sprayer or by immersion. Allow to remain wet for 10 minutes. Wipe dry or allow to air dry.