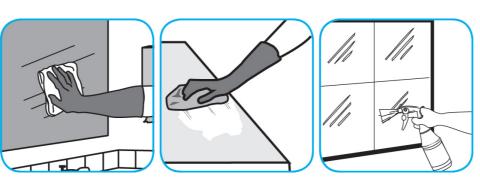

Use Oxivir® Five 16 Concentrate One Step Disinfectant Cleaner to clean and disinfect hard, non-porous surfaces.

Apply use solution. Let stand for 5 minutes. Wipe or allow to air dry.

Use Glance® HC Glass and Multi-Surface Cleaner to clean mirrors, chrome and glass surfaces.

Spray onto surface. Wipe with a clean cloth or towel.

Use ProminenceTM/MC Heavy Duty Cleaner to remove soil from floors without dulling the appearance of the floor finish.

Dilute with cold water. For daily cleaning, use a spray bottle, mop and bucket or fill auto scrubber and use red pads. For Deep Scrubbing, fill auto scrubber and use green or blue pads. Pick up soil and excess cleaner with a tightly wrung out cleaning mop or cloth.