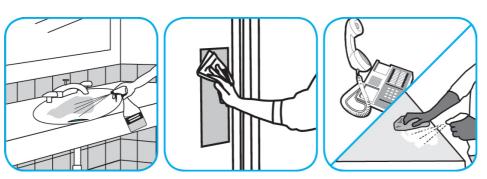

Use Oxivir® Five 16 Concentrate One Step Disinfectant Cleaner to clean and disinfect hard, non-porous surfaces.

Apply use solution. Let stand for 5 minutes. Wipe or allow to air dry.

Use Glance® HC Glass and Multi-Surface Cleaner to clean mirrors, chrome and glass surfaces.

Spray onto surface. Wipe with a clean cloth or towel.

Use ProminenceTM/MC Heavy Duty Cleaner to remove soil from floors without dulling the appearance of the floor finish.

Dilute with cold water. For daily cleaning, use a spray bottle, mop and bucket or fill auto scrubber and use red pads. For Deep Scrubbing, fill auto scrubber and use green or blue pads. Pick up soil and excess cleaner with a tightly wrung out cleaning mop or cloth.