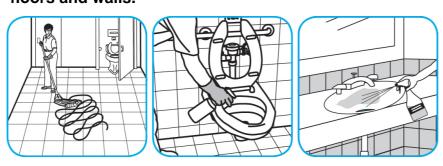

# Use Virex® II 256 One-Step Disinfectant Cleaner and Deodorant to clean restroom toilets, sinks, floors and walls.

Apply use-solution to hard, nonporous surfaces. Thoroughly wet surface with a cloth, mop, sponge, sprayer or by immersion. Allow to remain wet for 10 minutes. Wipe dry or allow to air dry.

### Use Crew® NA SC Non-Acid Bowl and Bathroom Disinfectant Cleaner to clean restroom toilets, sinks, floors and walls.

Apply use-solution to hard, nonporous surfaces. Thoroughly wet surface with a cloth, mop, sponge, sprayer or by immersion. Allow to remain wet for 10 minutes. Wipe dry or allow to air dry.