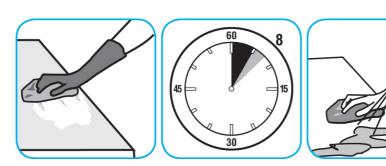

### Use Spitfire® SC Power Cleaner to clean most heavily soiled, hard surfaces.

Spray onto hard surface. Allow to penetrate and lift soils. Wipe with a clean cloth. Requires no rinsing. Do not use on glass, aluminum and water-based paint.