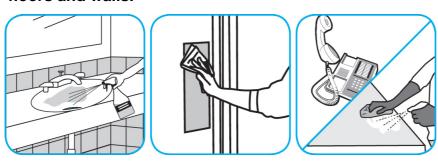

### Use Glance® NA Glass and Multi-Purpose Cleaner SC to clean mirror, chrome and glass surfaces.

Spray onto surface. Wipe with a clean cloth or towel.