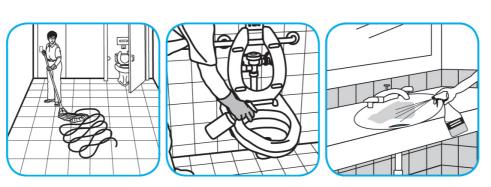

Use Crew® NA SC Non-Acid Bowl and Bathroom Disinfectant Cleaner to clean restroom toilets, sinks, floors and walls.

Apply use-solution to hard, nonporous surfaces. Thoroughly wet surface with a cloth, mop, sponge, sprayer or by immersion. Allow to remain wet for 10 minutes. Wipe dry or allow to air dry.