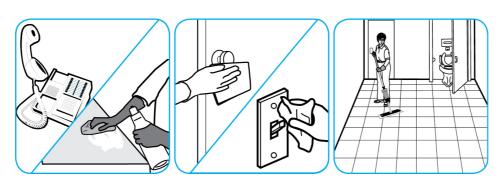

#### Use Alpha-HP® Multi-Surface Disinfectant Cleaner to clean, disinfect and deodorize in one easy step.

Apply use-solution to hard, nonporous surfaces. Thoroughly wet surface with a cloth, mop, sponge, sprayer or by immersion. Allow to remain wet. Wipe dry or allow to air dry. See product label for complete directions.