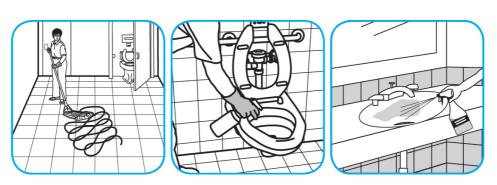

### Use PERdiemTM/MC General Purpose Cleaner with Hydrogen Peroxide to clean hard surfaces as well as carpet.

Fill mop bucket, spray bottle or automatic scrubbing machine from dispenser. Apply to surfaces to be cleaned. For use as a carpet spotter, prespray or extraction cleaner, apply to carpet, agitate and rinse with water. For autoscrubber use, trail mop behind machine to pick up any excess solution. Allow to dry.