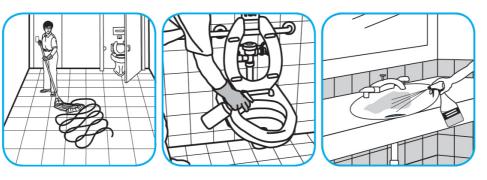

Use Glance® NA Glass and Multi-Purpose Cleaner to clean mirror, chrome and glass surfaces.

Spray onto surface. Wipe with a clean cloth or towel.

Use Crew® Restroom Floor and Surface SC Non-Acid Disinfectant Cleaner to clean restroom toilets, sinks, floors and walls.

Apply use-solution to hard, nonporous surfaces. Thoroughly wet surface with a cloth, mop, sponge, sprayer or by immersion. Allow to remain wet for 10 minutes. Wipe dry or allow to air dry.

Use ProminenceTM/MC Heavy Duty Cleaner to remove soil from floors without dulling the appearance of the floor finish.