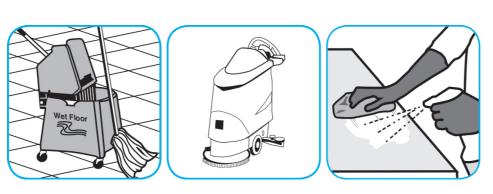

Apply use-solution to hard, nonporous surfaces. Thoroughly wet surface with a cloth, mop, sponge, sprayer or by immersion. Allow to remain wet for 10 minutes. Wipe dry or allow to air dry.

Use ProminenceTM/MC Heavy Duty Cleaner to remove soil from floors without dulling the appearance of the floor finish.

Dilute with cold water. For daily cleaning, use a spray bottle, mop and bucket or fill auto scrubber and use red pads. For Deep Scrubbing, fill auto scrubber and use green or blue pads. Pick up soil and excess cleaner with a tightly wrung out cleaning mop or cloth.