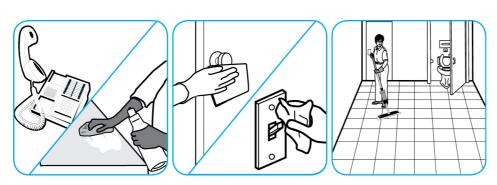

## Procedimientos de aplicación

Use Alpha-HP® Multi-Surface Disinfectant Cleaner to clean, disinfect and deodorize in one easy step.

Apply use-solution to hard, nonporous surfaces. Thoroughly wet surface with a cloth, mop, sponge, sprayer or by immersion. Allow to remain wet. Wipe dry or allow to air dry. See product label for complete directions.