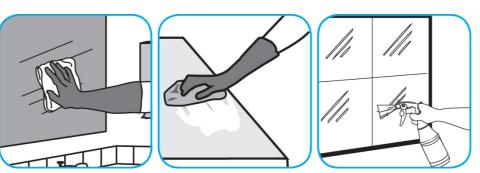

Use Glance® NA Glass and Multi-Purpose Cleaner to clean mirror, chrome and glass surfaces.

Spray onto surface. Wipe with a clean cloth or towel.

Use Crew® Restroom Floor and Surface SC Non-Acid Disinfectant Cleaner to clean restroom toilets, sinks, floors and walls.