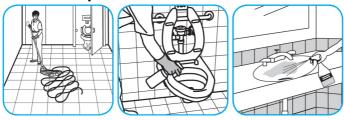

#### Use Virex® Plus One-Step Disinfectant Cleaner and Deodorant to clean restroom toilets, sinks, floors and walls.

Apply use-solution to hard, nonporous surfaces. Thoroughly wet surface with a cloth, mop, sponge, sprayer or by immersion. Allow to remain wet for 3 minutes. Wipe dry or allow to air dry.

### Use Crew® NA SC Non-Acid Bowl and Bathroom Disinfectant Cleaner to clean restroom toilets, sinks, floors and walls.

Apply use-solution to hard, nonporous surfaces. Thoroughly wet surface with a cloth, mop, sponge, sprayer or by immersion. Allow to remain wet for 10 minutes. Wipe dry or allow to air dry.