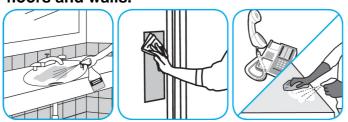

#### Use Virex® Plus One-Step Disinfectant Cleaner and Deodorant to clean restroom toilets, sinks, floors and walls.

Apply use-solution to hard, nonporous surfaces. Thoroughly wet surface with a cloth, mop, sponge, sprayer or by immersion. Allow to remain wet for 3 minutes. Wipe dry or allow to air dry.

### Use Crew® NA SC Non-Acid Bowl and Bathroom Disinfectant Cleaner to clean restroom toilets, sinks, floors and walls.

Apply use-solution to hard, nonporous surfaces. Thoroughly wet surface with a cloth, mop, sponge, sprayer or by immersion. Allow to remain wet for 10 minutes. Wipe dry or allow to air dry.