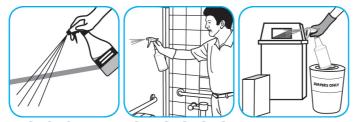

#### Use BreakDownTM/MC Odor Eliminator Concentrate to treat malodors on carpet and hard surfaces.

For daily cleaning: use a spray bottle or mop and bucket to apply the use-solution to a surface, let the product dwell for best performance. For deodorizing: spray directly onto floors, urinals, toilets, trash receptacles and other surfaces. For use as a carpet spotter, apply to carpet, agitate and rinse with water. Do not spray into the air or use as an air freshener.