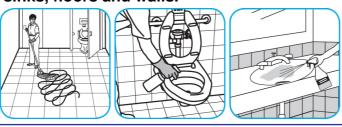

#### Use Virex® Plus One-Step Disinfectant Cleaner and Deodorant to clean restroom toilets, sinks, floors and walls.

Apply use-solution to hard, nonporous surfaces. Thoroughly wet surface with a cloth, mop, sponge, sprayer or by immersion. Allow to remain wet for 3 minutes. Wipe dry or allow to air dry.

### Use Crew® NA SC Non-Acid Bowl and Bathroom Disinfectant Cleaner to clean restroom toilets, sinks, floors and walls.

Apply use-solution to hard, nonporous surfaces. Thoroughly wet surface with a cloth, mop, sponge, sprayer or by immersion. Allow to remain wet for 10 minutes. Wipe dry or allow to air dry.