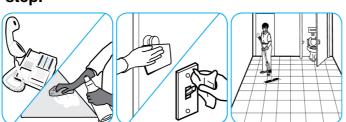

#### **Application Procedures**

Spray onto surface. Wipe with a clean cloth or towel.