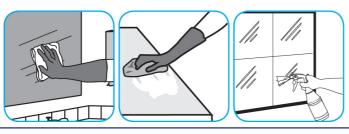

# J-Fill®

#### **Application Procedures**







Spray onto surface. Wipe with a clean cloth or towel.



### Use PERdiemTM/MC General Purpose Cleaner with Hydrogen Peroxide to clean hard surfaces as well as carpet.



Fill mop bucket, spray bottle or automatic scrubbing machine from dispenser. Apply to surfaces to be cleaned. For use as a carpet spotter, prespray or extraction cleaner, apply to carpet, agitate and rinse with water. For autoscrubber use, trail mop behind machine to pick up any excess solution. Allow to dry.



#### Use Virex® Plus One-Step Disinfectant Cleaner and Deodorant to clean restroom toilets, sinks, floors and walls.



Apply use-solution to hard, nonporous surfaces. Thoroughly wet surface with a cloth, mop, sponge, sprayer or by immersion. Allow to remain wet for 3 minutes. Wipe dry or allow to air dry.



###