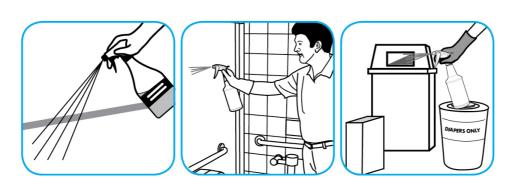

Use Alpha-HP® Multi-Surface Cleaner to clean hard surfaces and carpet.

Spray onto surface. Wipe with a clean cloth or towel. For Carpet Spotting: Apply to carpet spot, agitate and rinse with water. For Prespray Cleaning: Apply product to area to be cleaned using a pressurized hand held sprayer. Extract thoroughly with water.