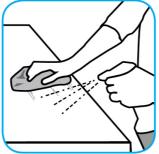

Use Alpha-HP® Multi-Surface Cleaner to clean hard surfaces and carpet.

Spray onto surface. Wipe with a clean cloth or towel. For Carpet Spotting: Apply to carpet spot, agitate and rinse with water. For Prespray Cleaning: Apply product to area to be cleaned using a pressurized hand held sprayer. Extract thoroughly with water.