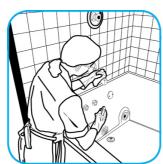

Use Crew® Bathroom Cleaner and Scale Removeras a non-corrosive formula deep cleans dirt and soap scum from bathroom and shower tiles, fixtures and most washable surfaces.

Apply to surfaces to be cleaned. Wipe with soft cloth or towel to remove soil and to dry. See label on original container for complete directions for use and additional information.