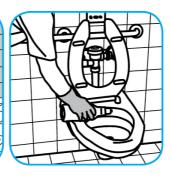

Use Crew® Bathroom Cleaner and Scale Removeras a non-corrosive formula deep cleans dirt and soap scum from bathroom and shower tiles, fixtures and most washable surfaces.

Apply to surfaces to be cleaned. Wipe with soft cloth or towel to remove soil and to dry. See label on original container for complete directions for use and additional information.