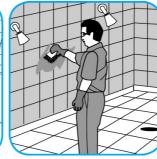

Use Crew® Bathroom Cleaner and Scale Removeras a non-corrosive formula deep cleans dirt and soap scum from bathroom and shower tiles, fixtures and most washable surfaces.

Apply to surfaces to be cleaned. Wipe with soft cloth or towel to remove soil and to dry. See label on original container for complete directions for use and additional information.