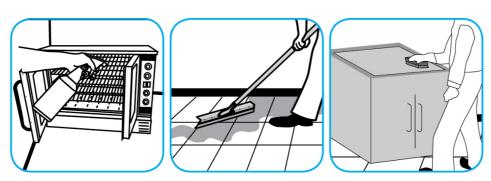

Fill mop bucket, spray bottle or automatic scrubbing machine from dispenser. Apply to surfaces to be cleaned. For autoscrubber use, trail mop behind machine to pick up any excess solution. Allow to dry.