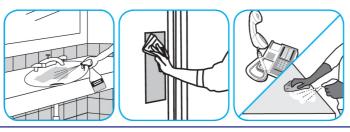

#### Use Glance® NA Glass and Multi-Purpose Cleaner Non-Ammoniated to clean mirror, chrome and glass surfaces.

Spray onto surface. Wipe with a clean cloth or towel.

Questions: 1-800-558-2332

Always wear personal protective equipment.