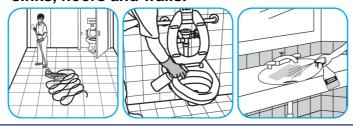

### Use ProminenceTM/MC Heavy Duty Cleaner to remove soil from floors without dulling the appearance of the floor finish.

Dilute with cold water. For daily cleaning, use a spray bottle, mop and bucket or fill auto scrubber and use red pads. For Deep Scrubbing, fill auto scrubber and use green or blue pads. Pick up soil and excess cleaner with a tightly wrung out cleaning mop or cloth.

#### Use Stride® Citrus HC Neutral Cleaner to clean floors and other hard surfaces.

Fill mop bucket, spray bottle or automatic scrubbing machine from dispenser. Apply to surfaces to be cleaned. For auto scrubber use, trail mop behind machine to pick up any excess solution. Allow to dry.