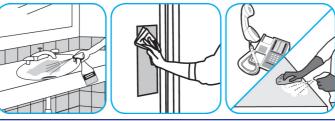

## **Application Procedures**

Use Crew® NA SC Non-Acid Bowl and Bathroom Disinfectant Cleaner to clean restroom toilets, sinks, floors and walls.

Apply use-solution to hard, nonporous surfaces. Thoroughly wet surface with a cloth, mop, sponge, sprayer or by immersion. Allow to remain wet for 10 minutes. Wipe dry or allow to air dry.

## Use Glance® HC Glass and Multi-Surface Cleaner to clean mirrors, chrome and glass surfaces.

Spray onto surface. Wipe with a clean cloth or towel.

Use Virex® II 256 One-Step Disinfectant Cleaner and Deodorant to clean restroom toilets, sinks, floors and walls.

Apply use-solution to hard, nonporous surfaces. Thoroughly wet surface with a cloth, mop, sponge, sprayer or by immersion. Allow to remain wet for 10 minutes. Wipe dry or allow to air dry.

Use Stride® Citrus HC Neutral Cleaner to clean floors and other hard surfaces.