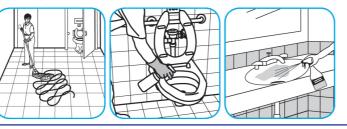

## **Application Procedures**

Use Crew® NA SC Non-Acid Bowl and Bathroom Disinfectant Cleaner to clean restroom toilets, sinks, floors and walls.

Apply use-solution to hard, nonporous surfaces. Thoroughly wet surface with a cloth, mop, sponge, sprayer or by immersion. Allow to remain wet for 10 minutes. Wipe dry or allow to air dry.

Apply use-solution to hard, nonporous surfaces. Thoroughly wet surface with a cloth, mop, sponge, sprayer or by immersion. Allow to remain wet for 10 minutes. Wipe dry or allow to air dry.

Use Stride® Citrus HC Neutral Cleaner to clean floors and other hard surfaces.