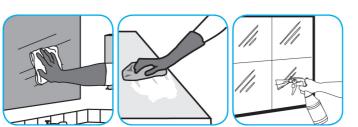

## Use Glance® HC Glass and Multi-Surface Cleaner to clean mirrors, chrome and glass surfaces.

Spray onto surface. Wipe with a clean cloth or towel.

Use Virex® II 256 One-Step Disinfectant Cleaner and Deodorant to clean restroom toilets, sinks, floors and walls.