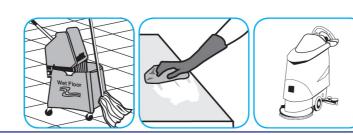

Apply use-solution to hard, nonporous surfaces. Thoroughly wet surface with a cloth, mop, sponge, sprayer or by immersion. Allow to remain wet for 10 minutes. Wipe dry or allow to air dry.

Use Stride® Citrus HC Neutral Cleaner to clean floors and other hard surfaces.

Fill mop bucket, spray bottle or automatic scrubbing machine from dispenser. Apply to surfaces to be cleaned. For auto scrubber use, trail mop behind machine to pick up any excess solution. Allow to dry.