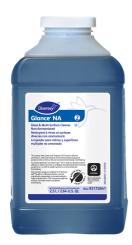

Use Glance® NA Glass and Multi-Purpose Cleaner Non-Ammoniated to clean mirror, chrome and glass surfaces.

Spray onto surface. Wipe with a clean cloth or towel.

Use Crew® Bathroom Cleaner and Scale Remover to remove soap scum and hard water deposits. Do not use on natural wood or marble.