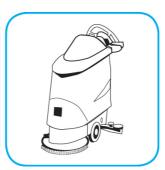

Fill mop bucket, spray bottle or automatic scrubbing machine from dispenser. Apply to surfaces to be cleaned. For auto scrubber use, trail mop behind machine to pick up any excess solution. Allow to dry.