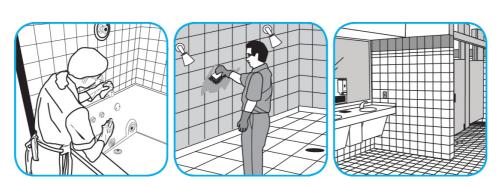

**Application Procedures**



Use Oxivir® Plus Disinfectant Cleaner Concentrate to clean and disinfect hard, non-porous surfaces.



Apply use solution. Let stand for 5 minutes. Wipe or allow to air dry.



Use Stride® Citrus HC Neutral Cleaner to clean floors and other hard surfaces.







Fill mop bucket, spray bottle or automatic scrubbing machine from dispenser. Apply to surfaces to be cleaned. For auto scrubber use, trail mop behind machine to pick up any excess solution. Allow to dry.



Use Glance® NA Glass and Multi-Purpose Cleaner Non-Ammoniated to clean mirror, chrome and glass surfaces.







Spray onto surface. Wipe with a clean cloth or towel.



Use Crew® Bathroom Cleaner and Scale Remover to remove soap scum and hard water deposits. Do not use on natural wood or marble.



Dilute with cold water. Dispense use-solution into trigger spray or flip top bottle as needed. Apply with a damp cloth or directly on surface to be cleaned. Loosen soil with rubbing action. Rinse with cold water.

Questions: 1-800-558-2332

Always wear personal protective equipment.