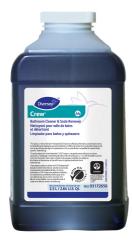

Use Glance® NA Glass and Multi-Purpose Cleaner Non-Ammoniated to clean mirror, chrome and glass surfaces.

Spray onto surface. Wipe with a clean cloth or towel.

Use Crew® Bathroom Cleaner and Scale Remover to remove soap scum and hard water deposits. Do not use on natural wood or marble.

Dilute with cold water. Dispense use-solution into trigger spray or flip top bottle as needed. Apply with a damp cloth or directly on surface to be cleaned. Loosen soil with rubbing action. Rinse with cold water.