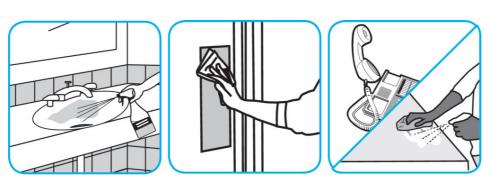

Use Glance® NA Glass and Multi-Purpose Cleaner Non-Ammoniated to clean mirror, chrome and glass surfaces.

Spray onto surface. Wipe with a clean cloth or towel.

Use Crew® Bathroom Cleaner and Scale Remover to remove soap scum and hard water deposits. Do not use on natural wood or marble.