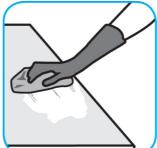

Use Glance® NA Glass and Multi-Purpose Cleaner Non-Ammoniated to clean mirror, chrome and glass surfaces.

Spray onto surface. Wipe with a clean cloth or towel.

Use Crew® Bathroom Cleaner and Scale Remover to remove soap scum and hard water deposits. Do not use on natural wood or marble.