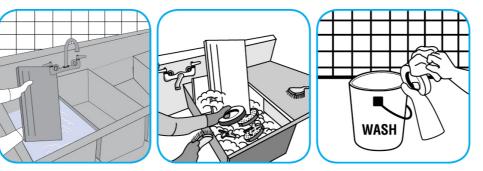

## **J-Fill® Application Procedures**

Use Pan-CleanTM/MC General Purpose Pot and Pan Detergent to clean pots, pans, utensils, glassware and other equipment.

Dilute with hot water. Soak pots, pans, utensils, glassware and other equipment for 5 to 10 minutes. Scrub to remove grease and other food soils. Rinse thoroughly with potable water.