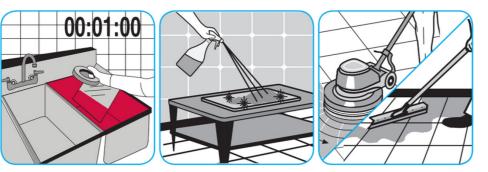

Use J-512TM/MC Sanitizer to sanitize washable hard, non-porous surfaces.

Apply use-solution to washable hard, non-porous surfaces: dishes, glassware, silverware, cooking utensils and plastic and other non- porous cutting boards. Spray or immerse objects for 1-2 minutes. Allow to air dry. See product label for complete directions.