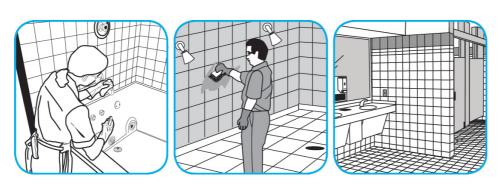

Use Crew® Bathroom Cleaner and Scale Remover to remove soap scum and hard water deposits. Do not use on natural wood or marble.

Dilute with cold water. Dispense use-solution into trigger spray or flip top bottle as needed. Apply with a damp cloth or directly on surface to be cleaned. Loosen soil with rubbing action. Rinse with cold water.