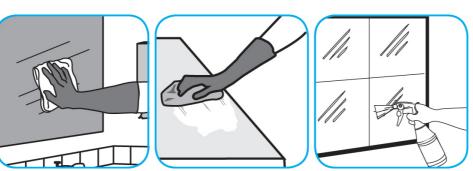

Use Glance® NA Glass and Multi-Purpose Cleaner Non-Ammoniated to clean mirror, chrome and glass surfaces.

Spray onto surface. Wipe with a clean cloth or towel.

Use Oxivir® Plus Disinfectant Cleaner Concentrate to clean and disinfect hard, non-porous surfaces.