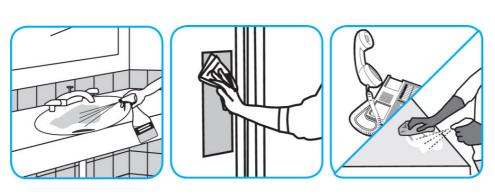

Use Glance® NA Glass and Multi-Purpose Cleaner Non-Ammoniated to clean mirror, chrome and glass surfaces.

Spray onto surface. Wipe with a clean cloth or towel.

Use Oxivir® Plus Disinfectant Cleaner Concentrate to clean and disinfect hard, non-porous surfaces.

Apply use solution. Let stand for 5 minutes. Wipe or allow to air dry.

Questions: 1-800-558-2332

Always wear personal protective equipment.