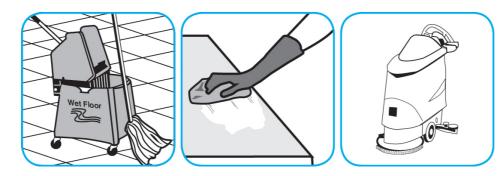

## Use Stride® Citrus HC Neutral Cleaner to clean floors and other hard surfaces.

Fill mop bucket, spray bottle or automatic scrubbing machine from dispenser. Apply to surfaces to be cleaned. For auto scrubber use, trail mop behind machine to pick up any excess solution. Allow to dry.