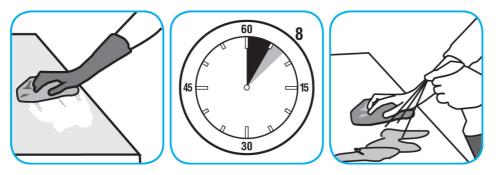

Use Spitfire® SC Power Cleaner to clean most heavily soiled, hard surfaces.

Spray onto hard surface. Allow to penetrate and lift soils. Wipe with a clean cloth. Requires no rinsing. Do not use on glass, aluminum and water-based paint.