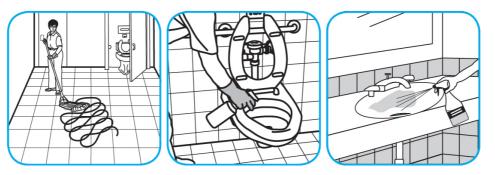

Fill mop bucket, spray bottle or automatic scrubbing machine from dispenser. Apply to surfaces to be cleaned. For use as a carpet spotter, prespray or extraction cleaner, apply to carpet, agitate and rinse with water. For autoscrubber use, trail mop behind machine to pick up any excess solution. Allow to dry.

## Use Stride® Citrus HC Neutral Cleaner to clean floors and other hard surfaces.

Fill mop bucket, spray bottle or automatic scrubbing machine from dispenser. Apply to surfaces to be cleaned. For auto scrubber use, trail mop behind machine to pick up any excess solution. Allow to dry.