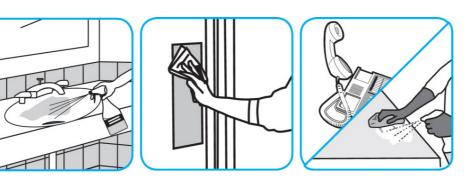

Use Spitfire® SC Power Cleaner to clean most heavily soiled, hard surfaces.

Spray onto hard surface. Allow to penetrate and lift soils. Wipe with a clean cloth. Requires no rinsing. Do not use on glass, aluminum and water-based paint.