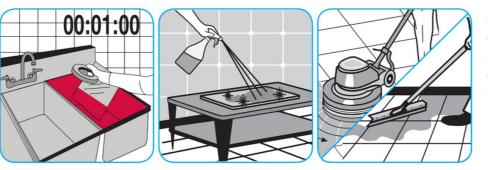

Use J-512TM/MC Sanitizer to sanitize washable hard, non-porous surfaces.

Apply use-solution to washable hard, non-porous surfaces: dishes, glassware, silverware, cooking utensils and plastic and other non- porous cutting boards. Spray or immerse objects for 1-2 minutes. Allow to air dry. See product label for complete directions.