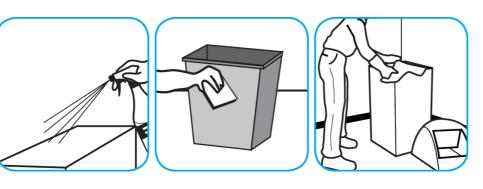

## **J-Fill® Application Procedures**

Use TempestTM/MC Solvent-Free Cleaner/Degreaser to clean most heavily soiled, hard surfaces.

Apply onto hard surface using spray bottle, mop/bucket or auto-scrubber. Allow to penetrate and lift soils. Pick up solution with clean cloth, mop, or auto-scrubber. Requires no rinsing.