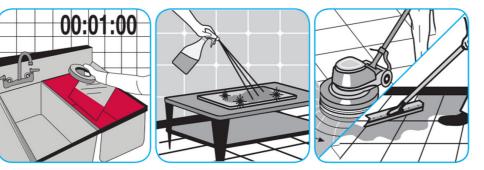

Use J-512TM/MC Sanitizer to sanitize washable hard, non-porous surfaces.

Apply use-solution to washable hard, non-porous surfaces: dishes, glassware, silverware, cooking utensils and plastic and other non- porous cutting boards. Spray or immerse objects for 1-2 minutes. Allow to air dry. See product label for complete directions.