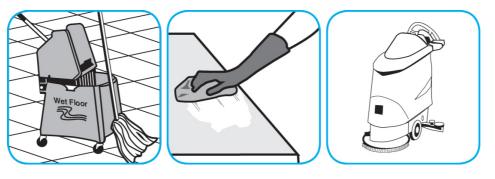

## **J-Fill® Application Procedures**

Use GP Forward® SC General Purpose Cleaner to clean any water-safe surface.

Fill mop bucket, spray bottle or automatic scrubbing machine from dispenser. Apply to surfaces to be cleaned. For auto scrubber use, trail mop behind machine to pick up any excess solution. Allow to dry.