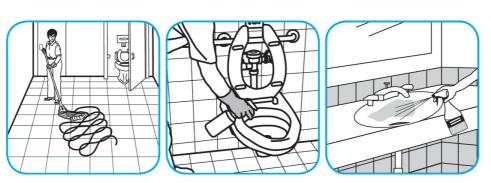

Use PERdiemTM/MC General Purpose Cleaner with Hydrogen Peroxide to clean hard surfaces as well as carpet.

Fill mop bucket, spray bottle or automatic scrubbing machine from dispenser. Apply to surfaces to be cleaned. For use as a carpet spotter, prespray or extraction cleaner, apply to carpet, agitate and rinse with water. For autoscrubber use, trail mop behind machine to pick up any excess solution. Allow to dry.