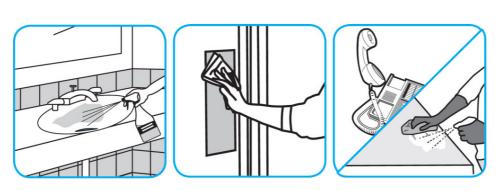

Use Oxivir® Plus Disinfectant Cleaner Concentrate to clean and disinfect hard, non-porous surfaces.

Apply use solution. Let stand for 5 minutes. Wipe or allow to air dry.

Questions: 1-800-558-2332

Always wear personal protective equipment.