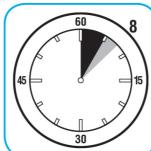

Use Oxivir® Plus Disinfectant Cleaner Concentrate to clean and disinfect hard, non-porous surfaces.

Apply use solution. Let stand for 5 minutes. Wipe or allow to air dry.

Questions: 1-800-558-2332