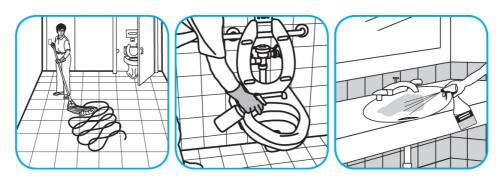

## **Application Procedures**

Use PERdiemTM/MC General Purpose Cleaner with Hydrogen Peroxide to clean hard surfaces as well as carpet.

Fill mop bucket, spray bottle or automatic scrubbing machine from dispenser. Apply to surfaces to be cleaned. For use as a carpet spotter, prespray or extraction cleaner, apply to carpet, agitate and rinse with water. For autoscrubber use, trail mop behind machine to pick up any excess solution. Allow to dry.