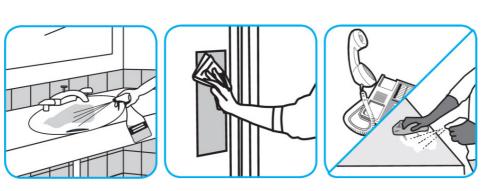

Use Oxivir® Plus Disinfectant Cleaner Concentrate to clean and disinfect hard, non-porous surfaces.

Apply use solution. Let stand for 5 minutes. Wipe or allow to air dry.

Questions: 1-800-558-2332