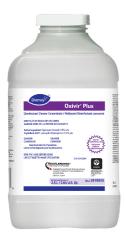

Use Oxivir® Plus Disinfectant Cleaner Concentrate to clean and disinfect hard, non-porous surfaces.

Apply use solution. Let stand for 5 minutes. Wipe or allow to air dry.

Questions: 1-800-558-2332