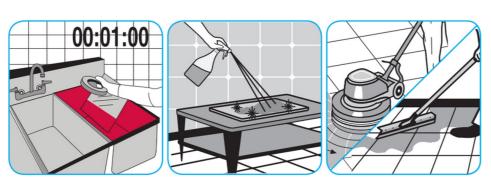

## **Application Procedures**

Use J-512TM/MC Sanitizer to sanitize washable hard, non-porous surfaces.

Apply use-solution to washable hard, non-porous surfaces: dishes, glassware, silverware, cooking utensils and plastic and other non- porous cutting boards. Spray or immerse objects for 1-2 minutes. Allow to air dry. See product label for complete directions.