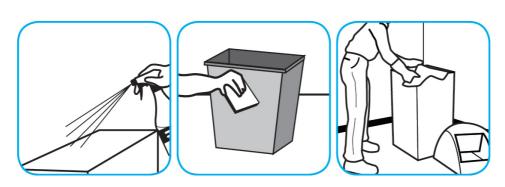

Use TempestTM/MC Solvent-Free Cleaner/Degreaser to clean most heavily soiled, hard surfaces.

Apply onto hard surface using spray bottle, mop/bucket or auto-scrubber. Allow to penetrate and lift soils. Pick up solution with clean cloth, mop, or auto-scrubber. Requires no rinsing.