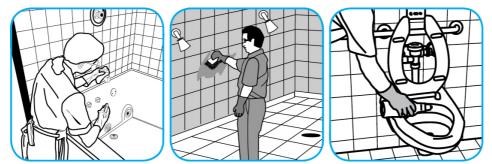

Spray onto surface. Wipe with a clean cloth or towel.

Use Crew® Shower, Tub and Tile Cleaner HC to clean bathroom surfaces but not marble, resilient floors or galvanized metal.

Fill small bottle or bucket or use gun to apply a foam directly onto surfaces. Scrub with a soft brush, pad or cloth. Do not allow foam to dry. Rinse surfaces thoroughly.