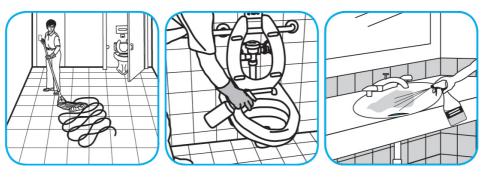

Use ProminenceTM/MC Heavy Duty Cleaner to remove soil from floors without dulling the appearance of the floor finish.

Dilute with cold water. For daily cleaning, use a spray bottle, mop and bucket or fill auto scrubber and use red pads. For Deep Scrubbing, fill auto scrubber and use green or blue pads. Pick up soil and excess cleaner with a tightly wrung out cleaning mop or cloth.

Spray onto surface. Wipe with a clean cloth or towel.

Use Crew® Shower, Tub and Tile Cleaner HC to clean bathroom surfaces but not marble, resilient floors or galvanized metal.

Fill small bottle or bucket or use gun to apply a foam directly onto surfaces. Scrub with a soft brush, pad or cloth. Do not allow foam to dry. Rinse surfaces thoroughly.