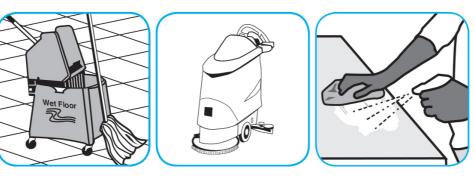

Use ProminenceTM/MC Heavy Duty Cleaner to remove soil from floors without dulling the appearance of the floor finish.

Dilute with cold water. For daily cleaning, use a spray bottle, mop and bucket or fill auto scrubber and use red pads. For Deep Scrubbing, fill auto scrubber and use green or blue pads. Pick up soil and excess cleaner with a tightly wrung out cleaning mop or cloth.