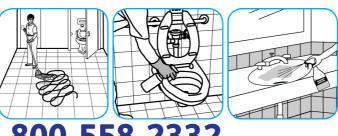

uires no rinsing. Do not use on glass, aluminum and water-based paint.



Use Good Sense® HC Liquid Air Freshener - Fresh to treat malodors on carpet, hard surfaces and as a room spray.



Spray into the air or onto surfaces where odors are noticeable.

Use Glance® NA Glass and Multi-Purpose Cleaner to clean mirror, chrome and glass surfaces.





Spray onto surface. Wipe with a clean cloth or towel.

Use TempestTM/MC Solvent-Free Cleaner/Degreaser to clean most heavily soiled, hard surfaces.





Apply onto hard surface using spray bottle, mop/bucket or auto-scrubber. Allow to penetrate and lift soils. Pick up solution with clean cloth, mop, or auto-scrubber. Requires no rinsing.

Use PERdiemTM/MC General Purpose Cleaner with Hydrogen Peroxide to clean hard surfaces as well as carpet.





Fill mop bucket, spray bottle or automatic scrubbing machine from dispenser. Apply to surfaces to be cleaned. For use as a carpet spotter, prespray or extraction cleaner, apply to carpet, agitate and rinse with water. For autoscrubber use, trail mop behind machine to pick up any excess solution. Allow to dry.

## Questions: 1-800-558-2332

## Always wear personal protective equipment.

© 2018 Diversey, Inc. All Rights Reserved

\*The hummingbird and wing shape logo is a trademark of Diversey, Inc.