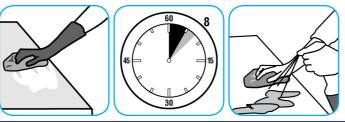

## **Application Procedures**

surfaces.

Apply use solution. Let stand for 5 minutes. Wipe orallow to air dry.

Use ProminenceTM/MC Heavy Duty Cleaner to remove soil from floors without dulling the appearance of the floor finish.