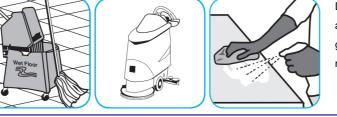

## **Application Procedures**

surfaces.

Apply use solution. Let stand for 5 minutes. Wipe orallow to air dry.

Use ProminenceTM/MC Heavy Duty Cleaner to remove soil from floors without dulling the appearance of the floor finish.