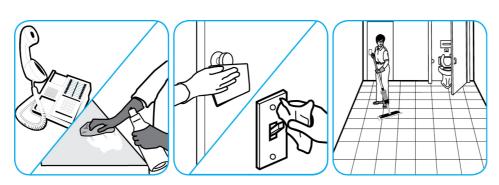

## **Application Procedures**

Use Alpha-HP® Multi-Surface Disinfectant Cleaner to clean, disinfect and deodorize in one easy step.

Apply use-solution to hard, nonporous surfaces. Thoroughly wet surface with a cloth, mop, sponge, sprayer or by immersion. Allow to remain wet. Wipe dry or allow to air dry. See product label for complete directions.