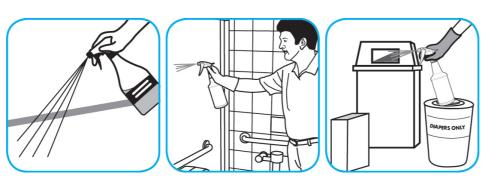

Use Good Sense® HC Liquid Air Freshener - Fresh to treat malodors on carpet, hard surfaces and as a room spray.

Spray into the air or onto surfaces where odors are noticeable.

Use ProminenceTM/MC Heavy Duty Cleaner to remove soil from floors without dulling the appearance of the floor finish.