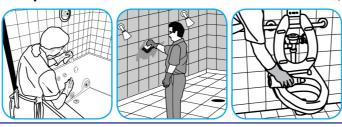

# Use Crew® Bathroom Cleaner and Scale Remover as a non-corrosive formula deep cleans dirt and soap scum from bathroom and shower tiles, fixtures and most washable surfaces.

Apply to surfaces to be cleaned. Wipe with soft cloth or towel to remove soil and to dry. See label on original container for complete directions for use and additional information.