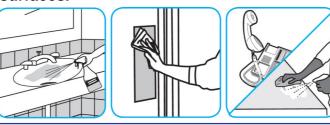

### Use Oxivir® Plus Disinfectant Cleaner Concentrate to clean and disinfect hard, non-porous surfaces.

Apply use solution. Let stand for 5 minutes. Wipe orallow to air dry.

Questions: 1-800-558-2332