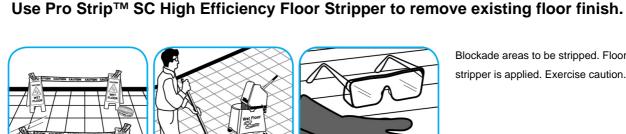

Use Glance® NA Glass and Multi-Purpose Cleaner to clean mirror, chrome and glass surfaces.

Spray onto surface. Wipe with a clean cloth or towel.

Blockade areas to be stripped. Floors will become very slippery when stripper is applied. Exercise caution.