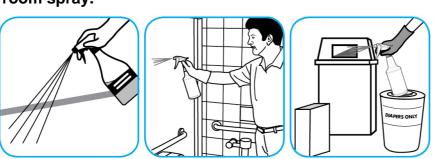

Use Glance® NA Glass and Multi-Purpose Cleaner to clean mirror, chrome and glass surfaces.

Spray onto surface. Wipe with a clean cloth or towel.

Spray into the air or onto surfaces where odors are noticeable.