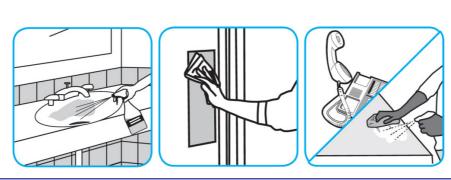

## Use Oxivir® Plus Disinfectant Cleaner Concentrate to clean and disinfect hard, non-porous surfaces.

Apply use solution. Let stand for 5 minutes. Wipe or allow to air dry.

Use SpeedballTM/MC 2000 Heavy-Duty Spray Cleaner Concentrate to clean hard surfaces but not glass, aluminum, or water based paint.

Spray product on hard surfaces to be cleaned. Allow cleaner to penetrate and lift soils. Wipe with a clean cloth. Requires no rinsing.

Use Glance® NA Glass and Multi-Purpose Cleaner to clean mirror, chrome and glass surfaces.