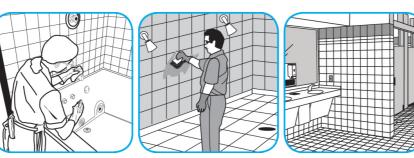

Use Crew® Bathroom Cleaner and Scale Remover to remove soap scum and hard water deposits. Do not use on natural wood or marble.

Dilute with cold water. Dispense use-solution into trigger spray or flip top bottle as needed. Apply with a damp cloth or directly on surface to be cleaned. Loosen soil with rubbing action. Rinse with cold water.