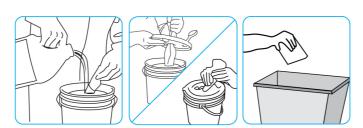

## **Application Procedures**

Use EasyMop Single-use Microfiber Mop for a clean tool every time for cleaning on all types of surfaces.

Remove bucket lid. Add 16 oz of disinfectant or cleaner solution to an empty

EasyWipe System container. Place a new roll of EasyWipe wipes into the container
to absorb the solution. After one minute for the initial solution to be absorbed, add an
additional 48 oz of selected chemical solution (64 oz total) to container. Feed wipes
from center of roll through lid opening. Close lid. Dispense wipe and clean surfaces.

If wipe is too wet, squeeze excess on surface to be cleaned. Dispose of visibly soiled
wipes. Dispense a new wipe when moving to clean a different surface.

Questions: 1-800-558-2332