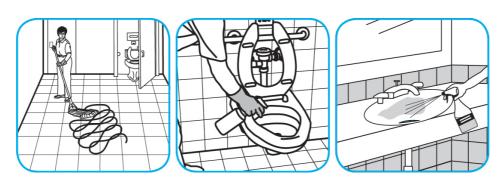

## **Application Procedures**

Use Glance® NA Glass and Multi-Purpose Cleaner Non-Ammoniated to clean mirror, chrome and glass surfaces.

Spray onto surface. Wipe with a clean cloth or towel.

Use Morning Mist® Neutral Disinfectant Cleaner to clean restroom toilets, sinks, floors and walls.

Apply use-solution to hard, nonporous surfaces. Thoroughly wet surface with a cloth, mop, sponge, sprayer or by immersion. Allow to remain wet for 10 minutes. Wipe dry or allow to air dry.

Use Stride® Citrus HC Neutral Cleaner to clean floors and other hard surfaces.