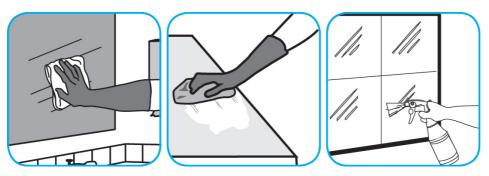

## **Application Procedures**

Use Glance® NA Glass and Multi-Purpose Cleaner Non-Ammoniated to clean mirror, chrome and glass surfaces.

Spray onto surface. Wipe with a clean cloth or towel.

Use Morning Mist® Neutral Disinfectant Cleaner to clean restroom toilets, sinks, floors and walls.