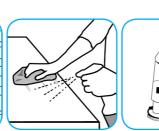

Dilute with cold water. For daily cleaning, use a spray bottle, mop and bucket or fill auto scrubber and use red pads. For Deep Scrubbing, fill auto scrubber and use green or blue pads. Pick up soil and excess cleaner with a tightly wrung out cleaning mop or cloth.