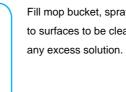

## **Application Procedures**

Use ProminenceTM/MC Heavy Duty Cleaner to remove soil from floors without dulling the

Use ProminenceTM/MC Heavy Duty Cleaner to remove soil from floors without dulling the

Fill mop bucket, spray bottle or automatic scrubbing machine from dispenser. Apply to surfaces to be cleaned. For autoscrubber use, trail mop behind machine to pick up any excess solution. Allow to dry.

Use Stride® Citrus HC Neutral Cleaner to clean floors and other hard surfaces.

Fill mop bucket, spray bottle or automatic scrubbing machine from dispenser. Apply to surfaces to be cleaned. For autoscrubber use, trail mop behind machine to pick up any excess solution. Allow to dry.