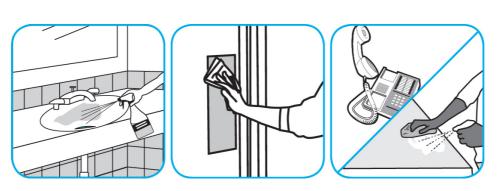

Use Glance® NA Glass and Multi-Purpose Cleaner to clean mirror, chrome and glass surfaces.

Spray onto surface. Wipe with a clean cloth or towel.

Use Crew® Restroom Floor and Surface SC Non-Acid Disinfectant Cleaner to clean restroom toilets, sinks, floors and walls.

Apply use-solution to hard, nonporous surfaces. Thoroughly wet surface with a cloth, mop, sponge, sprayer or by immersion. Allow to remain wet for 10 minutes. Wipe dry or allow to air dry.

Use Virex® II 256 One-Step Disinfectant Cleaner and Deodorant to clean restroom toilets, sinks, floors and walls.

Apply use-solution to hard, nonporous surfaces. Thoroughly wet surface with a cloth, mop, sponge, sprayer or by immersion. Allow to remain wet for 10 minutes. Wipe dry or allow to air dry.

Questions: 1-800-558-2332