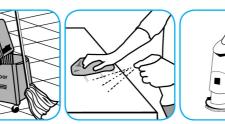

#### Use Crew® Restroom Floor and Surface SC Non-Acid Disinfectant Cleaner to clean restroom toilets, sinks, floors and walls.

Apply use-solution to hard, nonporous surfaces. Thoroughly wet surface with a cloth, mop, sponge, sprayer or by immersion. Allow to remain wet for 10 minutes. Wipe dry or allow to air dry.

#### Use VirexTM II 256 One-Step Disinfectant Cleaner and Deodorant to clean restroom toilets, sinks, floors and walls.

Apply use-solution to hard, nonporous surfaces. Thoroughly wet surface with a cloth, mop, sponge, sprayer or by immersion. Allow to remain wet for 10 minutes. Wipe dry or allow to air dry.