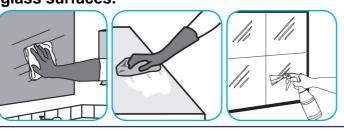

## Use Glance® NA Glass and Multi-Purpose Cleaner Non-Ammoniated to clean mirror, chrome and glass surfaces.

Spray onto surface. Wipe with a clean cloth or towel.