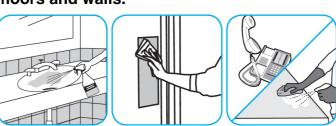

#### Use Crew® Restroom Floor and Surface SC Non-Acid Disinfectant Cleaner to clean restroom toilets, sinks, floors and walls.

Apply use-solution to hard, nonporous surfaces. Thoroughly wet surface with a cloth, mop, sponge, sprayer or by immersion. Allow to remain wet for 10 minutes. Wipe dry or allow to air dry.

#### Use VirexTM II 256 One-Step Disinfectant Cleaner and Deodorant to clean restroom toilets, sinks, floors and walls.

Apply use-solution to hard, nonporous surfaces. Thoroughly wet surface with a cloth, mop, sponge, sprayer or by immersion. Allow to remain wet for 10 minutes. Wipe dry or allow to air dry.