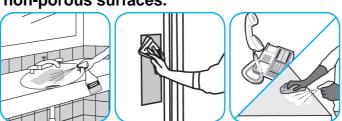

### Use Oxivir® Five 16 Concentrate One Step Disinfectant Cleaner to clean and disinfect hard, non-porous surfaces.

Apply use solution. Let stand for 5 minutes. Wipe or allow to air dry.