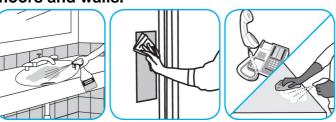

#### Use VirexTM II 256 One-Step Disinfectant Cleaner and Deodorant to clean restroom toilets, sinks, floors and walls.

Apply use-solution to hard, nonporous surfaces. Thoroughly wet surface with a cloth, mop, sponge, sprayer or by immersion. Allow to remain wet for 10 minutes. Wipe dry or allow to air dry.