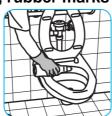

### Use EmereITM/MC Plus Multi-Surface Creme Cleanser for removing stubborn spots, build ups, scuffs, grease, rubber marks and soap scum from common restroom surfaces.

Apply this product to a damp cloth or directly on surface to be cleaned. Loosen soil with rubbing action and wipe over entire surface. Rinse with water and polish with a dry soft cloth.