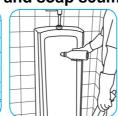

#### Use VirexTM II 256 One-Step Disinfectant Cleaner and Deodorant to clean restroom toilets, sinks, floors and walls.

Apply use-solution to hard, nonporous surfaces. Thoroughly wet surface with a cloth, mop, sponge, sprayer or by immersion. Allow to remain wet for 10 minutes. Wipe dry or allow to air dry.