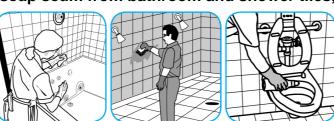

#### Use VirexTM II 256 One-Step Disinfectant Cleaner and Deodorant to clean restroom toilets, sinks, floors and walls.

Apply use-solution to hard, nonporous surfaces. Thoroughly wet surface with a cloth, mop, sponge, sprayer or by immersion. Allow to remain wet for 10 minutes. Wipe dry or allow to air dry.