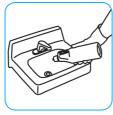

#### Use VirexTM II 256 One-Step Disinfectant Cleaner and Deodorant to clean restroom toilets, sinks, floors and walls.

Apply use-solution to hard, nonporous surfaces. Thoroughly wet surface with a cloth, mop, sponge, sprayer or by immersion. Allow to remain wet for 10 minutes. Wipe dry or allow to air dry.