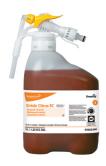

#### Use Stride® Citrus SC Neutral Cleaner to clean floors and other hard surfaces.

Fill mop bucket, spray bottle or automatic scrubbing machine from dispenser. Apply to surfaces to be cleaned. For autoscrubber use, trail mop behind machine to pick up any excess solution. Allow to dry.