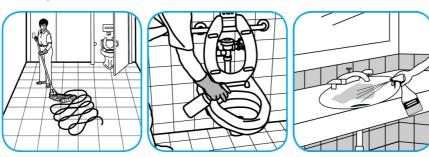

# **RTD®**

### **Application Procedures**







Apply use-solution to hard, nonporous surfaces. Thoroughly wet surface with a cloth, mop, sponge, sprayer or by immersion. Allow to remain wet for 10 minutes. Wipe dry or allow to air dry.

### Use Glance® NA Glass and Multi-Purpose Cleaner Non-Ammoniated to clean mirror, chrome and glass surfaces.









Spray onto surface. Wipe with a clean cloth or towel.

#### Use Stride® Citrus SC Neutral Cleaner to clean floors and other hard surfaces.









Fill mop bucket, spray bottle or automatic scrubbing machine from dispenser. Apply to surfaces to be cleaned. For autoscrubber use, trail mop behind machine to pick up any excess solution. Allow to dry.

## Use Crew® Bathroom Cleaner and Scale Remover as a non-corrosive formula deep cleans dirt and soap scum from bathroom and shower tiles,