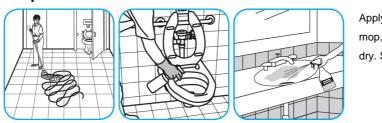

Use VirexTM II 256 One-Step Disinfectant Cleaner and Deodorant to clean restroom toilets, sinks, floors and walls.

Apply use-solution to hard, nonporous surfaces. Thoroughly wet surface with a cloth, mop, sponge, sprayer or by immersion. Allow to remain wet for 10 minutes. Wipe dry or allow to air dry.