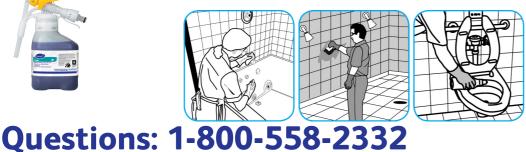

Use Crew® Bathroom Cleaner and Scale Remover as a non-corrosive formula deep cleans dirt and soap scum from bathroom and shower tiles, fixtures and most washable surfaces.

Apply to surfaces to be cleaned. Wipe with soft cloth or towel to remove soil and to dry. See label on original container for complete directions for use and additional information.