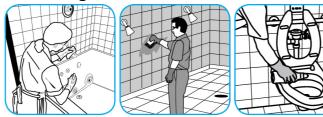

Use Crew® Bathroom Cleaner and Scale Remover as a non-corrosive formula deep cleans dirt and soap scum from bathroom and shower tiles, fixtures and most washable surfaces.

Apply to surfaces to be cleaned. Wipe with soft cloth or towel to remove soil and to dry. See label on original container for complete directions for use and additional information.