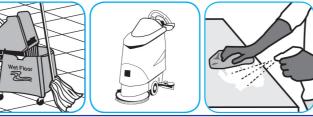

Use ProminenceTM/MC Heavy Duty Cleaner to remove soil from floors without dulling the

## appearance of the floor finish.

Dilute with cold water. For daily cleaning, use a spray bottle, mop and bucket or fill auto scrubber and use red pads. For Deep Scrubbing, fill auto scrubber and use green or blue pads. Pick up soil and excess cleaner with a tightly wrung out cleaning mop or cloth.