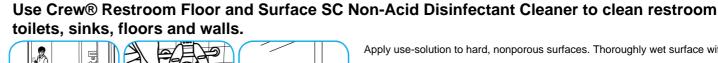

Use Crew® Bathroom Cleaner and Scale Remover as a non-corrosive formula deep cleans dirt and soap scum from bathroom and shower tiles, fixtures and most washable surfaces.

Apply to surfaces to be cleaned. Wipe with soft cloth or towel to remove soil and to dry. See label on original container for complete directions for use and additional information.