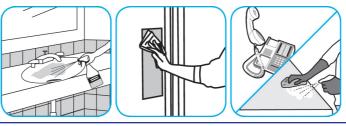

Use VirexTM II 256 One-Step Disinfectant Cleaner and Deodorant to clean restroom toilets, sinks, floors and walls.

Apply use-solution to hard, nonporous surfaces. Thoroughly wet surface with a cloth, mop, sponge, sprayer or by immersion. Allow to remain wet for 10 minutes. Wipe dry or allow to air dry.