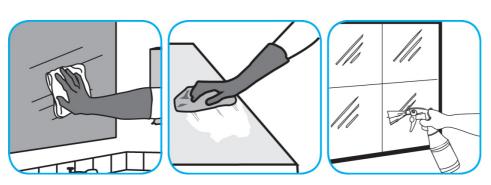

## **Application Procedures**

Use Glance® NA Glass and Multi-Purpose Cleaner to clean mirror, chrome and glass surfaces.

Spray onto surface. Wipe with a clean cloth or towel.