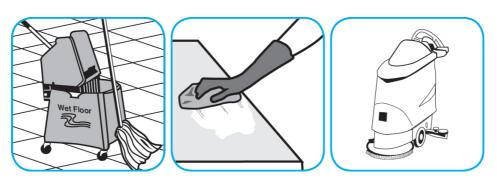

## Use Stride® Citrus HC Neutral Cleaner to clean floors and other hard surfaces.

Fill mop bucket, spray bottle or automatic scrubbing machine from dispenser. Apply to surfaces to be cleaned. For auto scrubber use, trail mop behind machine to pick up any excess solution. Allow to dry.