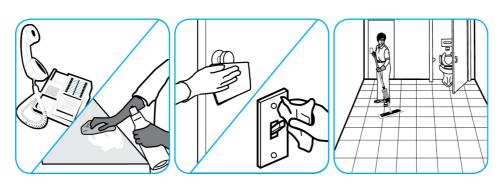

## Use Alpha-HP® Multi-Surface Disinfectant Cleaner to clean, disinfect and deodorize in one easy step.

Apply use-solution to hard, nonporous surfaces. Thoroughly wet surface with a cloth, mop, sponge, sprayer or by immersion. Allow to remain wet. Wipe dry or allow to air dry. See product label for complete directions.