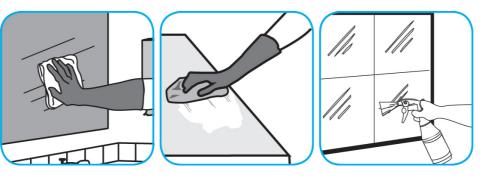

## **J-Fill® Application Procedures**

Use Glance® NA Glass and Multi-Purpose Cleaner to clean mirror, chrome and glass surfaces.

Spray onto surface. Wipe with a clean cloth or towel.

Use Stride® Citrus HC Neutral Cleaner to clean floors and other hard surfaces.