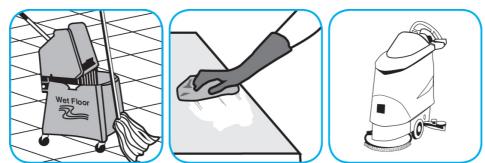

Fill mop bucket, spray bottle or automatic scrubbing machine from dispenser. Apply to surfaces to be cleaned. For auto scrubber use, trail mop behind machine to pick up any excess solution. Allow to dry.