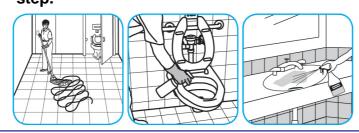

### Use Morning Mist® Neutral Disinfectant Cleaner to clean restroom toilets, sinks, floors and walls.

Apply use-solution to hard, nonporous surfaces. Thoroughly wet surface with a cloth, mop, sponge, sprayer or by immersion. Allow to remain wet for 10 minutes. Wipe dry or allow to air dry.