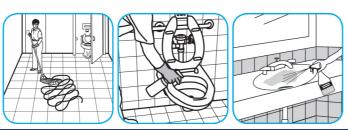

### Use Morning Mist® Neutral Disinfectant Cleaner to clean restroom toilets, sinks, floors and walls.

Apply use-solution to hard, nonporous surfaces. Thoroughly wet surface with a cloth, mop, sponge, sprayer or by immersion. Allow to remain wet for 10 minutes. Wipe dry or allow to air dry.