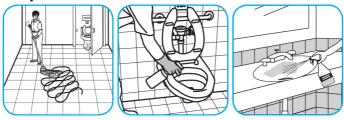

## Use Stride® Citrus SC Neutral Cleaner to clean floors and other hard surfaces.

Fill mop bucket, spray bottle or automatic scrubbing machine from dispenser. Apply to surfaces to be cleaned. For autoscrubber use, trail mop behind machine to pick up any excess solution. Allow to dry.

#### Use Stride® Citrus SC Neutral Cleaner to clean floors and other hard surfaces.

Fill mop bucket, spray bottle or automatic scrubbing machine from dispenser. Apply to surfaces to be cleaned. For autoscrubber use, trail mop behind machine to pick up any excess solution. Allow to dry.

#### Use Stride® Citrus HC Neutral Cleaner to clean floors and other hard surfaces.

Fill mop bucket, spray bottle or automatic scrubbing machine from dispenser. Apply to surfaces to be cleaned. For auto scrubber use, trail mop behind machine to pick up any excess solution. Allow to dry.

## Use Stride® Floral HC Neutral Cleaner to clean floors and other hard surfaces.

Fill mop bucket, spray bottle or automatic scrubbing machine from dispenser. Apply to surfaces to be cleaned. For auto scrubber use, trail mop behind machine to pick up any excess solution. Allow to dry.