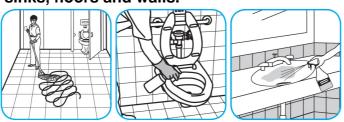

#### Use Virex® II 256 One-Step Disinfectant Cleaner and Deodorant to clean restroom toilets, sinks, floors and walls.

Apply use-solution to hard, nonporous surfaces. Thoroughly wet surface with a cloth, mop, sponge, sprayer or by immersion. Allow to remain wet for 10 minutes. Wipe dry or allow to air dry.

### Use Crew® NA SC Non-Acid Bowl and Bathroom Disinfectant Cleaner to clean restroom toilets, sinks, floors and walls.

Apply use-solution to hard, nonporous surfaces. Thoroughly wet surface with a cloth, mop, sponge, sprayer or by immersion. Allow to remain wet for 10 minutes. Wipe dry or allow to air dry.