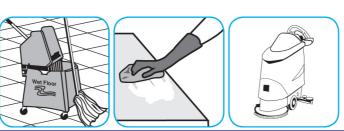

#### Use Stride® Citrus HC Neutral Cleaner to clean floors and other hard surfaces.

Fill mop bucket, spray bottle or automatic scrubbing machine from dispenser. Apply to surfaces to be cleaned. For auto scrubber use, trail mop behind machine to pick up any excess solution. Allow to dry.

# Use ProminenceTM/MC Heavy Duty Cleaner to remove soil from floors without dulling the appearance of the floor finish.

Dilute with cold water. For daily cleaning, use a spray bottle, mop and bucket or fill auto scrubber and use red pads. For Deep Scrubbing, fill auto scrubber and use green or blue pads. Pick up soil and excess cleaner with a tightly wrung out cleaning mop or cloth.