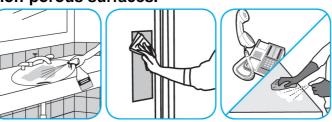

### Use Oxivir® Five 16 Concentrate One Step Disinfectant Cleaner to clean and disinfect hard, non-porous surfaces.

Apply use solution. Let stand for 5 minutes. Wipe or allow to air dry.

## Use Oxivir® Five 16 Concentrate One Step Disinfectant Cleaner to clean and disinfect hard, non-porous surfaces.

Apply use solution. Let stand for 5 minutes. Wipe or allow to air dry.

# Use Oxivir® Five 16 Concentrate One Step Disinfectant Cleaner to clean and disinfect hard, non-porous surfaces.

Apply use solution. Let stand for 5 minutes. Wipe or allow to air dry.