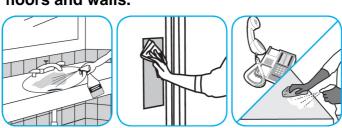

### Use Virex® II 256 One-Step Disinfectant Cleaner and Deodorant to clean restroom toilets, sinks, floors and walls.

Apply use-solution to hard, nonporous surfaces. Thoroughly wet surface with a cloth, mop, sponge, sprayer or by immersion. Allow to remain wet for 10 minutes. Wipe dry or allow to air dry.

#### Use Morning Mist® Neutral Disinfectant Cleaner to clean restroom toilets, sinks, floors and walls.

Apply use-solution to hard, nonporous surfaces. Thoroughly wet surface with a cloth, mop, sponge, sprayer or by immersion. Allow to remain wet for 10 minutes. Wipe dry or allow to air dry.