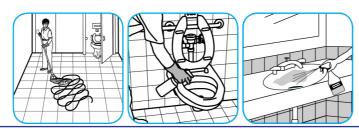

### Use Virex® II 256 One-Step Disinfectant Cleaner and Deodorant to clean restroom toilets, sinks, floors and walls.

Apply use-solution to hard, nonporous surfaces. Thoroughly wet surface with a cloth, mop, sponge, sprayer or by immersion. Allow to remain wet for 10 minutes. Wipe dry or allow to air dry.

#### Use Morning Mist® Neutral Disinfectant Cleaner to clean restroom toilets, sinks, floors and walls.

Apply use-solution to hard, nonporous surfaces. Thoroughly wet surface with a cloth, mop, sponge, sprayer or by immersion. Allow to remain wet for 10 minutes. Wipe dry or allow to air dry.