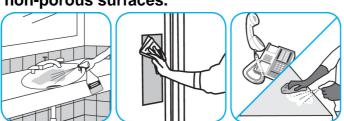

### Use Virex® II 256 One-Step Disinfectant Cleaner and Deodorant to clean restroom toilets, sinks, floors and walls.

Apply use-solution to hard, nonporous surfaces. Thoroughly wet surface with a cloth, mop, sponge, sprayer or by immersion. Allow to remain wet for 10 minutes. Wipe dry or allow to air dry.

#### Use Morning Mist® Neutral Disinfectant Cleaner to clean restroom toilets, sinks, floors and walls.

Apply use-solution to hard, nonporous surfaces. Thoroughly wet surface with a cloth, mop, sponge, sprayer or by immersion. Allow to remain wet for 10 minutes. Wipe dry or allow to air dry.

## Use Alpha-HP® Multi-Surface Disinfectant Cleaner to clean, disinfect and deodorize in one easy step.

Apply use-solution to hard, nonporous surfaces. Thoroughly wet surface with a cloth, mop, sponge, sprayer or by immersion. Allow to remain wet. Wipe dry or allow to air dry. See product label for complete directions.