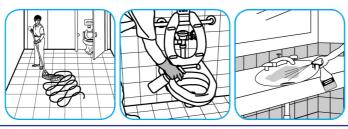

### Use Oxivir® Five 16 Concentrate One Step Disinfectant Cleaner to clean and disinfect hard, non-porous surfaces.

Apply use solution. Let stand for 5 minutes. Wipe or allow to air dry.

## Use Oxivir® Five 16 Concentrate One Step Disinfectant Cleaner to clean and disinfect hard, non-porous surfaces.

Apply use solution. Let stand for 5 minutes. Wipe or allow to air dry.

# Use Oxivir® Five 16 Concentrate One Step Disinfectant Cleaner to clean and disinfect hard, non-porous surfaces.

Apply use solution. Let stand for 5 minutes. Wipe or allow to air dry.