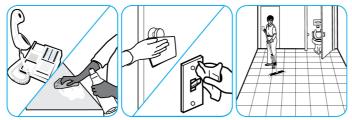

## Use Alpha-HP® Multi-Surface Disinfectant Cleaner to clean, disinfect and deodorize in one easy step.

Apply use-solution to hard, nonporous surfaces. Thoroughly wet surface with a cloth, mop, sponge, sprayer or by immersion. Allow to remain wet. Wipe dry or allow to air dry. See product label for complete directions.

Questions: 1-800-558-2332

Always wear personal protective equipment.