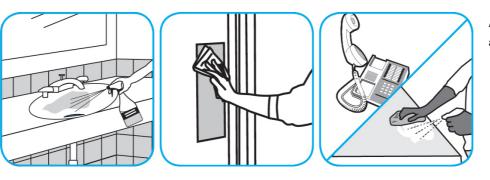

## **J-Fill® Application Procedures**

Use Oxivir® Five 16 Concentrate One Step Disinfectant Cleaner to clean and disinfect hard, non-porous surfaces.

Apply use solution. Let stand for 5 minutes. Wipe or allow to air dry.