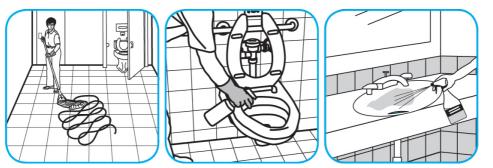

Use Crew® Restroom Floor and Surface SC Non-Acid Disinfectant Cleaner to clean restroom toilets, sinks, floors and walls.

Apply use-solution to hard, nonporous surfaces. Thoroughly wet surface with a cloth, mop, sponge, sprayer or by immersion. Allow to remain wet for 10 minutes. Wipe dry or allow to air dry.