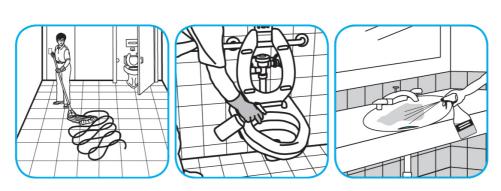

## **SmartDose** TM/MC Application Procedures

Use Oxivir® Five 16 Concentrate One Step Disinfectant Cleaner to clean and disinfect hard, non-porous surfaces.

Apply use-solution. Let stand for 5 minutes. Wipe or allow to air dry.

Use Glance® NA Glass and Multi-Purpose Cleaner Non-Ammoniated to clean mirror, chrome and glass surfaces.

Spray onto surface. Wipe with a clean cloth or towel.

Use Crew® Non-Acid Bowl and Bathroom Disinfectant Cleaner to clean restroom toilets, sinks, floors and walls.

Apply use-solution to hard, nonporous surfaces. Thoroughly wet surface with a cloth, mop, sponge, sprayer or by immersion. Allow to remain wet for 10 minutes. Wipe dry or allow to air dry.

Questions: 1-800-558-2332