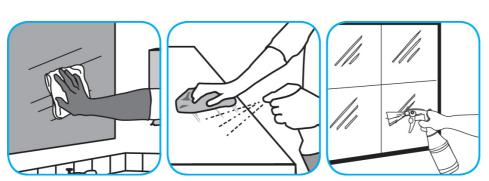

## **SmartDose** TM/MC Application Procedures

Use Oxivir® Five 16 Concentrate One Step Disinfectant Cleaner to clean and disinfect hard, non-porous surfaces.

Apply use-solution. Let stand for 5 minutes. Wipe or allow to air dry.