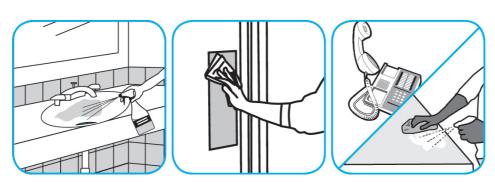

Use Glance® NA Glass and Multi-Purpose Cleaner Non-Ammoniated to clean mirror, chrome and glass surfaces.

Spray onto surface. Wipe with a clean cloth or towel.

Use Crew® Non-Acid Bowl and Bathroom Disinfectant Cleaner to clean restroom toilets, sinks, floors and walls.